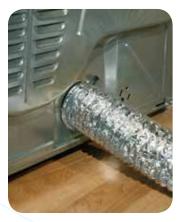

- · Ideal for both gas and electric dryer applications
- UL2158A listed and marked for safe dryer venting
- · Constructed of heavy duty, fire resistant aluminum foil laminate that encapsulates a high density, corrosion resistant wire helix
- Will not support combustion

Maximum Velocity: 5500 FPM
Temperature Range: -20°F to 285°F
Bending Radius: 1 x diameter

Note: Per UL 2158A only ducts 8' or less can be UL marked

Scan this QR code to view helpful product feature and installation videos