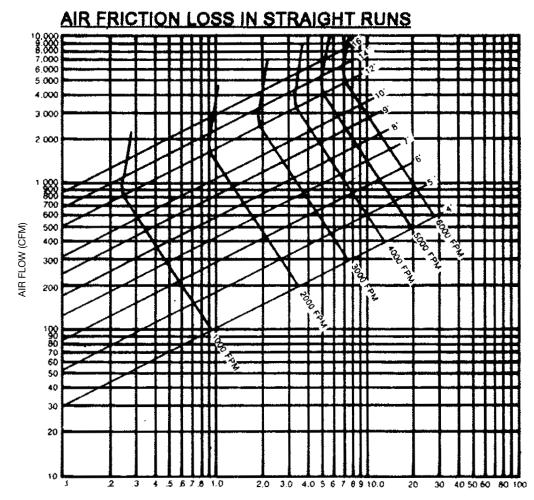

Maximum Velocity: 5500 FPM
Temperature Range: -20°F to 285°F
Bending Radius: 1 x diameter

Note: Per UL 2158A only ducts 8' or less can be UL marked

Scan this QR code to view helpful product feature and installation videos

FRICTION LOSS IN INCHES OF WATER PER 100 FT.